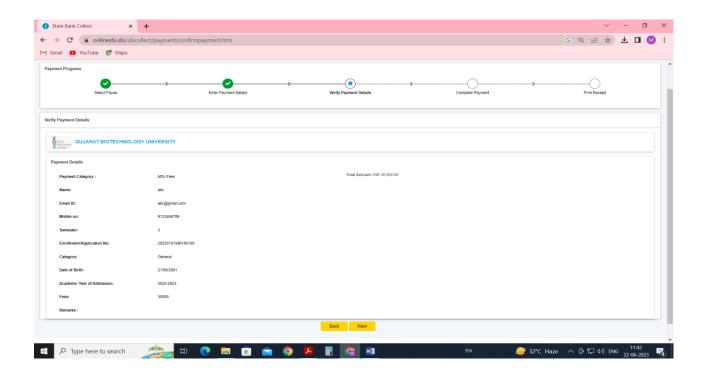

Please, read **Click here** to view the payment details document and then pay the sem-3 fees.

Step:2: Enter Your Detail

**Step** – <u>3</u>: Click on Next Button Fill in the payment details.

Step – 4: Click on Next button and Verify Payment Details