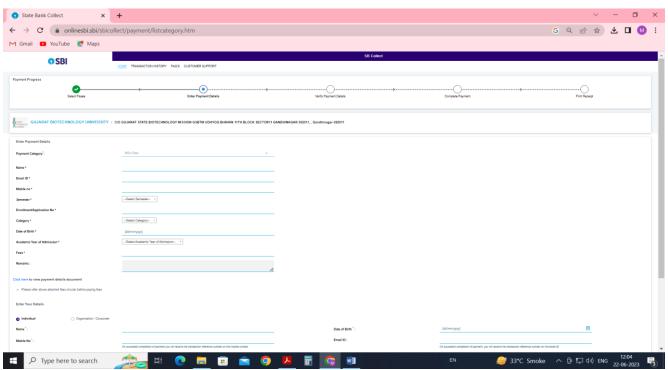

Please, read **Click here** to view the payment details document and then pay the sem-3 fees.

Step:2: Enter Your Detail

**Step** – <u>3</u>: Click on Next Button Fill in the payment details.

Step – 4: Click on Next button and Verify Payment Details