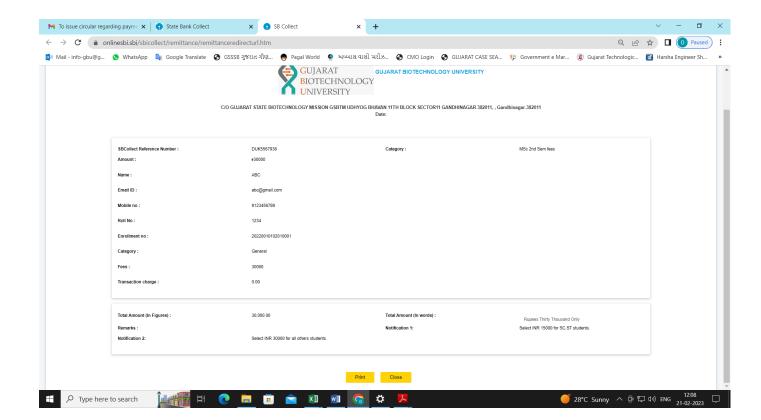

Step – 9: Print the Fee Receipt and Submit the PDF format to meha.tadvi@gbu.edu.in

**THANK YOU**