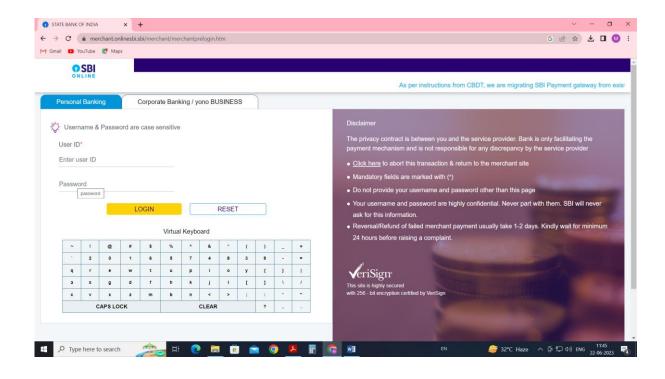

**Step – 1**: Click on the <a href="https://www.onlinesbi.sbi/sbicollect/icollecthome.htm?corpID=3254957">https://www.onlinesbi.sbi/sbicollect/icollecthome.htm?corpID=3254957</a> Link and it will display the below screen and click on Go. <a href="https://www.onlinesbi.sbi/sbicollect/icollecthome.htm?corpID=3254957">https://www.onlinesbi.sbi/sbicollect/icollecthome.htm?corpID=3254957</a> Link and it will display the below screen and click on Go. <a href="https://www.onlinesbi.sbi/sbicollect/icollecthome.htm?corpID=3254957">https://www.onlinesbi.sbi/sbicollect/icollecthome.htm?corpID=3254957</a> Link and it will display the below screen and click on Go. <a href="https://www.onlinesbi.sbi/sbicollect/icollecthome.htm">https://www.onlinesbi.sbi/sbicollect/icollecthome.htm?corpID=3254957</a> Link and it will display the below screen and click on Go. <a href="https://www.onlinesbi.sbi/sbicollect/icollecthome.htm">https://www.onlinesbi.sbi/sbicollect/icollecthome.htm</a>?

Please, read **Click here** to view the payment details document and then pay the sem-3 fees.

Step:2: Enter Your Detail

**Step** – <u>3</u>: Click on Next Button Fill in the payment details.

Step – 4: Click on Next button and Verify Payment Details