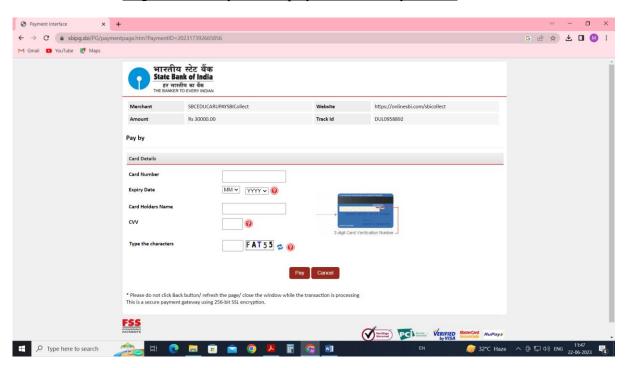

Please, read **Click here** to view the payment details document and then pay the sem-3 fees.

Step:2: Enter Your Detail

**Step** – <u>3</u>: Click on Next Button Fill in the payment details.

Step – 4: Click on Next button and Verify Payment Details

Step – 5: Net Banking Display Screen and Pay the Fee.

Step – 6: Card Payment Display Screen and Pay the Fee.

Step – 7: Other Payment Modes Display Screen and Pay the Fee.

<u>Step – 8:</u> After completing the payment you check the transaction history of payment and it will display the below screen and click on Go.