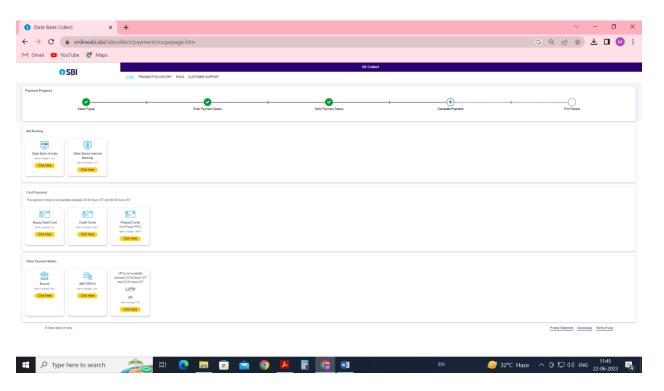

Step – 5: Net Banking Display Screen and Pay the Fee.

Step – 6: Card Payment Display Screen and Pay the Fee.

Step – 7: Other Payment Modes Display Screen and Pay the Fee.

<u>Step – 8:</u> After completing the payment you check the transaction history of payment and it will display the below screen and click on Go.