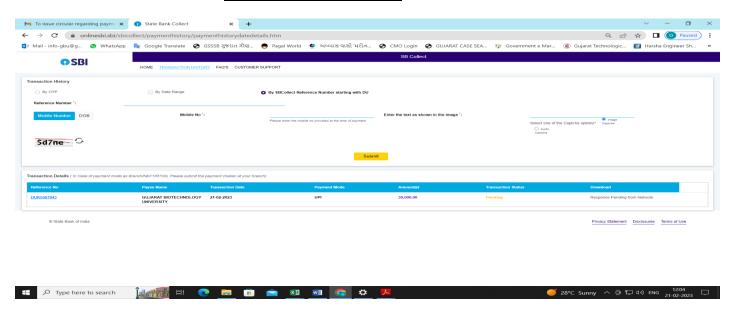

Step – 5: Net Banking Display Screen and Pay the Fee.

Step – 6: Card Payment Display Screen and Pay the Fee.

Step – 7: Other Payment Modes Display Screen and Pay the Fee.

<u>Step – 8:</u> After completing the payment you check the transaction history of payment and it will display the below screen and click on Go.

Step – 9: Print the Fee Receipt and Submit the PDF format to meha.tadvi@gbu.edu.in

**THANK YOU**