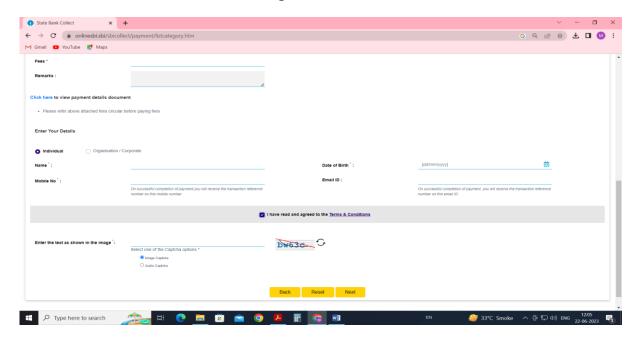

Please, read **Click here** to view the payment details document and then pay the sem-3 fees.

Step:2: Enter Your Detail

**Step** – <u>3</u>: Click on Next Button Fill in the payment details.

Step – 4: Click on Next button and Verify Payment Details