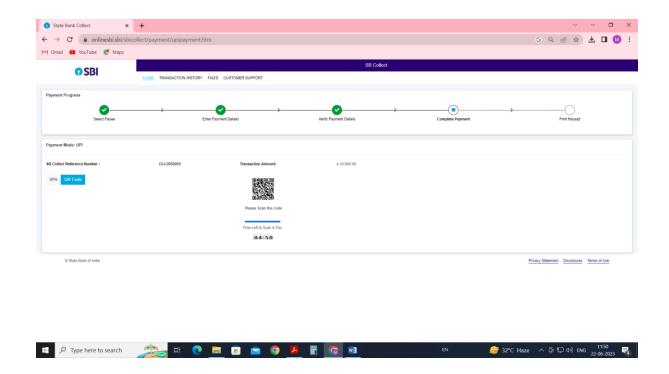

Step – 5: Net Banking Display Screen and Pay the Fee.

Step – 6: Card Payment Display Screen and Pay the Fee.

Step – 7: Other Payment Modes Display Screen and Pay the Fee.

<u>Step – 8:</u> After completing the payment you check the transaction history of payment and it will display the below screen and click on Go.