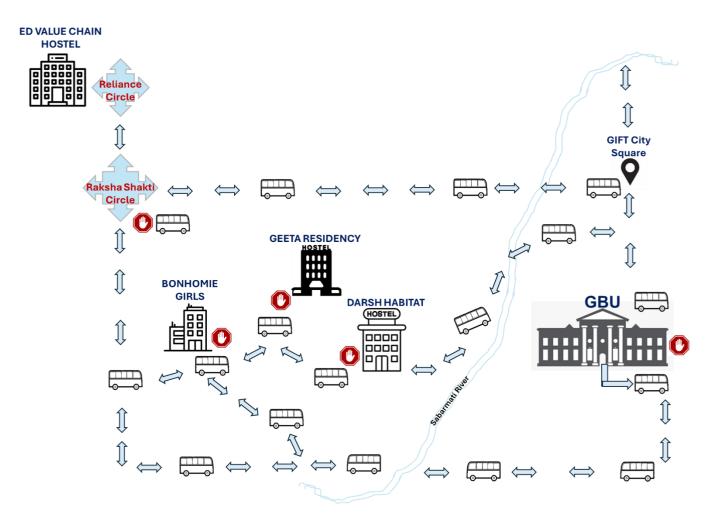

## **Transport Facility:**

The University vehicle (Bus) will provide transportation along a common route (**please see route map attached on the 2<sup>nd</sup> page**). According to the map, "**the vehicle won't go beyond Raksha Shakti circle**," and students staying beyond this point "**must come to the stop (Raksha Shakti circle) on their own**" to board the vehicle.

**ED Value chain solution:** 9909987961 (Pravesh)

Wishing you a fruitful and enriching academic experience at Gujarat Biotechnology University.

**Figure**. Route map of University's Bus transportation indicating the **Stop locations** (Hand Inscribed within Red Hexagon) and the **Landmarks** (GBU, Hostels and common divergence route, for example Raksha Shakti circle, Reliance Circle, as four head arrow boxes and GIFT City square as Black Ballon).