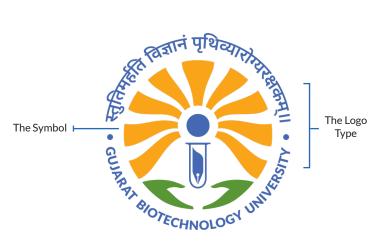

#### THE SYMBOL

# The Symbol & Logo Type

This is the final formation of the logo & symbol. The formation and placement of these elements should be maintained as shown on the left.