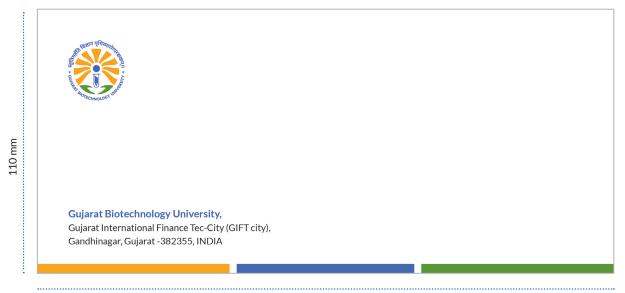

# **Envelope**

240 mm

**Specifications:** Size 240 mm x 110 mm

Paper

Coated/uncoated, white Paper gsm as per use Suitable for digital printers