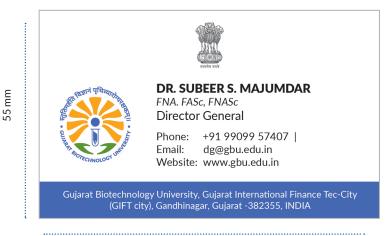

#### Letterhead

There are two different kind of letterheads for use: 1) Letterhead for Director General, Registrar, Director

> Dr. Subeer S. Majumdar (FNA. FASc, FNASc) Director General

Gujarat Biotechnology University

An initiative of Department of Science and Technology, Government of Gujarat

Phone: +91 9909957410 (PA to DG) Email: info-gbu@gujarat.gov.in Website: www.gbu.edu.in

Gujarat International Finance Tec-City (GIFT city),
Gandhinagar, Gujarat -382355, INDIA