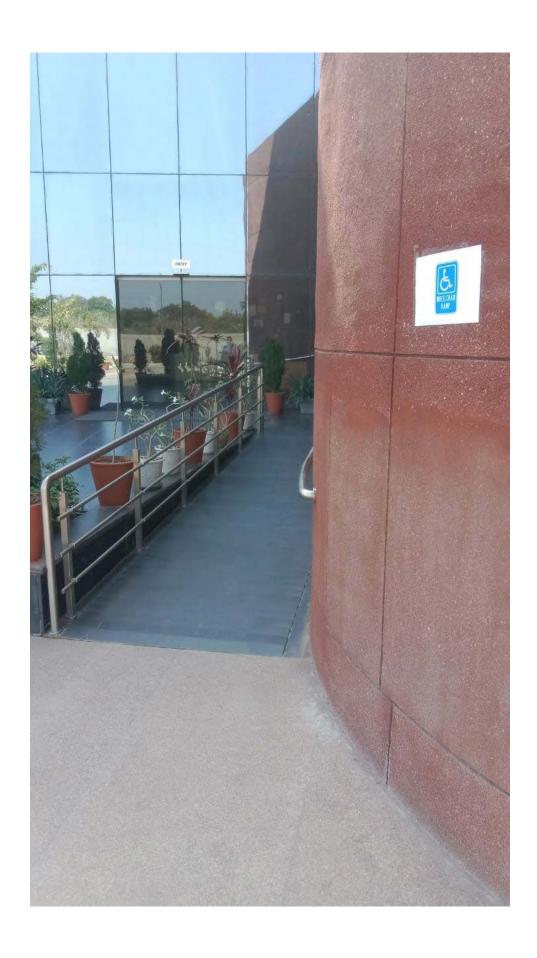

## **Key Accessibility Features:**

Based on the onsite inspection and documentation, the following features are available:

- - Wheelchair ramps at all necessary locations
- Notified LIFTs that are accessible
- Reserved parking space for disabled persons
- Braille signage and tactile paths
- Non-slip or skid-safe flooring
- Dedicated toilets for physically challenged individuals
- Help desk support at reception
- · Chairs and other provisions for persons with disabilities

## Photograph:

The following images are photographic proof of the accessibility infrastructure at the GBU Academic Building.

slide 1

Conclusion: The Building is equipped with the facilities to support physically disabled person.