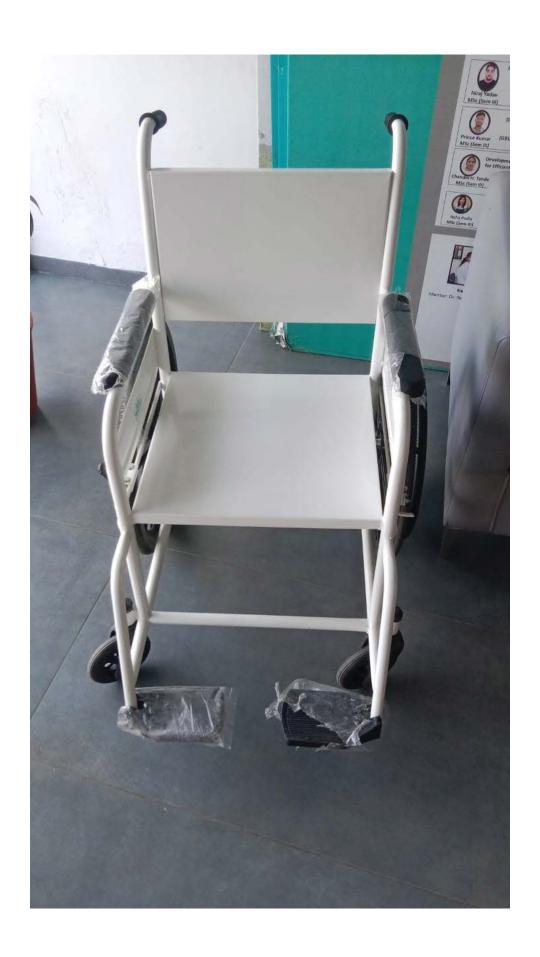

## **Key Accessibility Features:**

Based on the onsite inspection and documentation, the following features are available:

- - Wheelchair ramps at all necessary locations
- Notified LIFTs that are accessible
- Reserved parking space for disabled persons
- Braille signage and tactile paths
- Non-slip or skid-safe flooring
- Dedicated toilets for physically challenged individuals
- Help desk support at reception
- · Chairs and other provisions for persons with disabilities

## Photograph:

The following images are photographic proof of the accessibility infrastructure at the GBU Academic Building.

slide 1

Conclusion: The Building is equipped with the facilities to support physically disabled person.